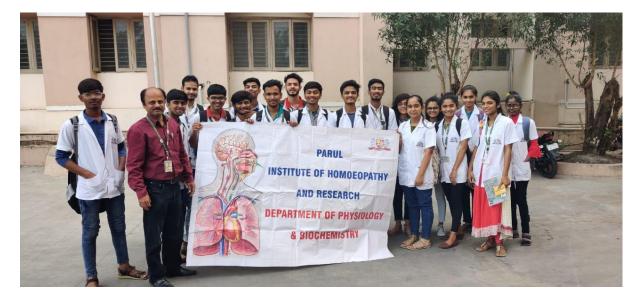

#### General details of visit :

**DEPARTMENT: PHARMCY** 

YEAR: 1<sup>ST</sup> BHMS

DATE: 22/1/2020, 23/1/2020

NUMBER OF STUDENTS: 101

#### NAME OF TEACHER CONDUCTED EVENT: DR. MEENA SHAH

**Place:** H.P.L. GHAZIABAD

#### **GLIMPSES OF THE VISIT**