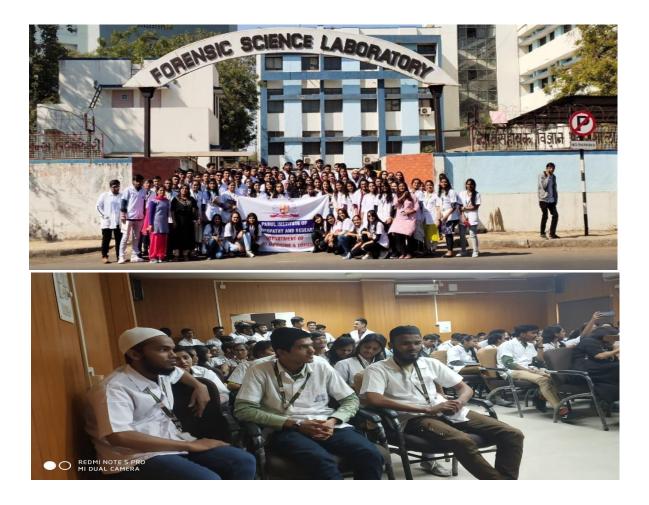

#### General details of visit :

DEPARTMENT: FMT

YEAR: 2<sup>ND</sup> BHMS

DATE: 21/1/2020

NUMBER OF STUDENTS: 90

#### NAME OF TEACHER CONDUCTED EVENT: DR. NIDHI JOSHI

#### **Place:** FORENSIC MUSEUM

#### **GLIMPSES OF THE VISIT**