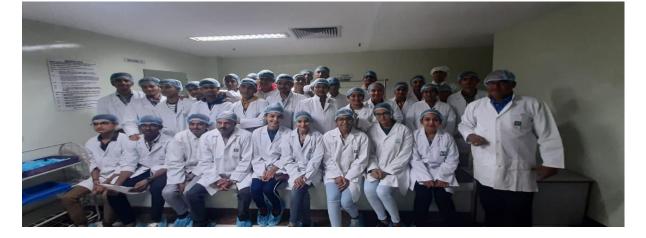

#### General details of visit :

**DEPARTMENT: PHYSIOLOGY** 

YEAR: 1<sup>ST</sup> BHMS

DATE: 5/1/2020

NUMBER OF STUDENTS: 100

#### NAME OF TEACHER CONDUCTED EVENT: DR. VINIT TAPAS

**Place:** BLOOD BANK

### **GLIMPSES OF THE VISIT**