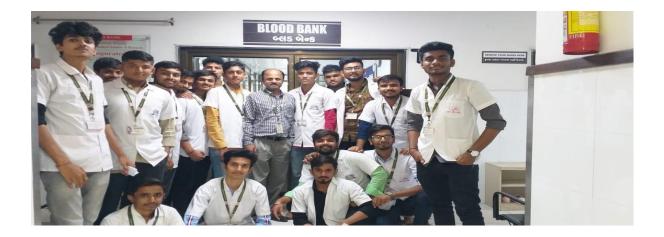

#### General details of visit :

**DEPARTMENT: PHYSIOLOGY** 

YEAR: 1<sup>ST</sup> BHMS

DATE: 5/1/2020

NUMBER OF STUDENTS: 100

#### NAME OF TEACHER CONDUCTED EVENT: DR. VINIT TAPAS

**Place:** BLOOD BANK

### **GLIMPSES OF THE VISIT**