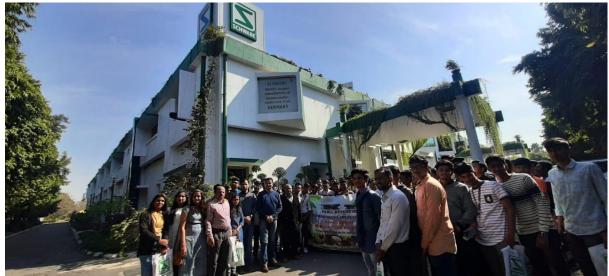

#### General details of visit :

**DEPARTMENT: PHARMCY** 

YEAR: 1<sup>ST</sup> BHMS

DATE: 22/1/2020, 23/1/2020

NUMBER OF STUDENTS: 101

#### NAME OF TEACHER CONDUCTED EVENT: DR. MEENA SHAH

**Place:** H.P.L. GHAZIABAD

#### **GLIMPSES OF THE VISIT**